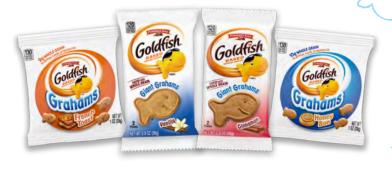

## **GOLDFISH® GRAHAMS - PROMOTION**

**Campbell's**Foodservice

Earn Up To \$250 on Goldfish® Grahams • Valid September 1, 2024 - December 31, 2024

| GOLDFI          | SH GRAHAMS®                                             |           |                     |                |        |                  |       |
|-----------------|---------------------------------------------------------|-----------|---------------------|----------------|--------|------------------|-------|
| Number of Cases | Product Name                                            | Case Code | Distributor<br>Code | Pack/Size      | Claims | Rebate<br>Amount | Total |
|                 | Giant Goldfish® Grahams - Cinnamon                      | 26830     |                     | 300/.9 oz. bag | V WG   | \$3.00           |       |
|                 | Giant Goldfish® Grahams - Vanilla                       | 26828     |                     | 300/.9 oz. bag | V WG   | \$3.00           |       |
|                 | Goldfish® Baked with Whole Grain Grahams - French Toast | 25082     |                     | 300/1 oz. bag  | V WG   | \$4.00           |       |
|                 | Goldfish® Baked with Whole Grain Grahams - Honey Bun    | 25083     |                     | 300/1 oz. bag  | V WG   | \$4.00           |       |